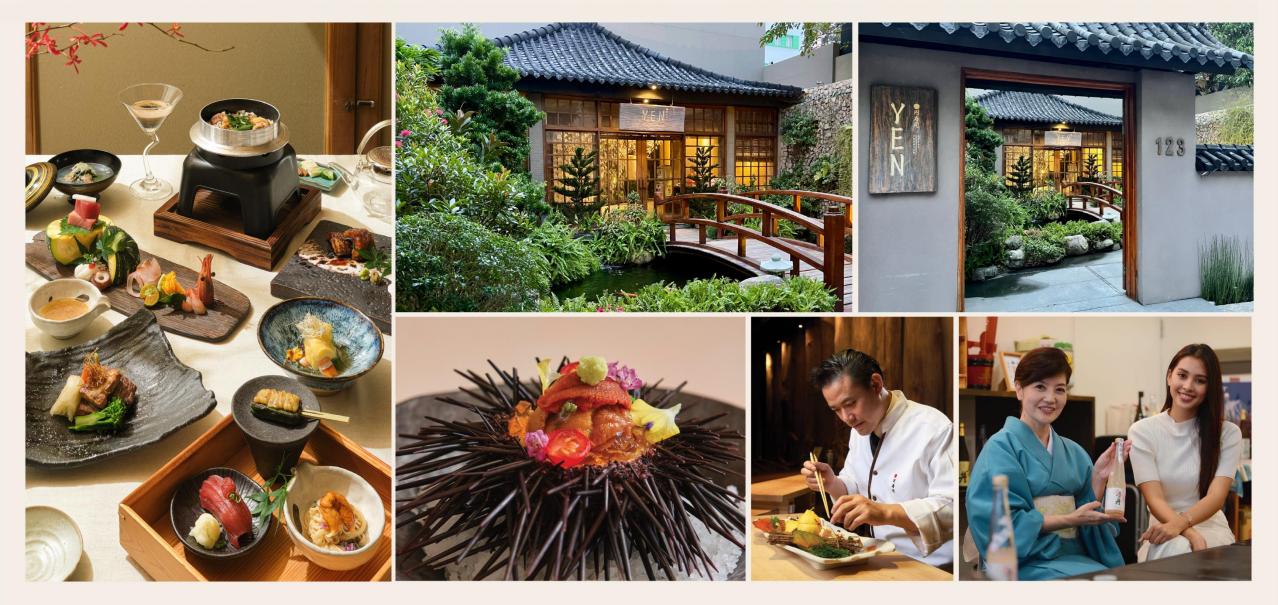

### YEN SUSHI PREMIUM

Is "a masterpiece of Japanese Cuisine" with original and traditional architecture, high-class and splendid. Furthermore, Yen Sushi Premium created a distinct impression with an Omakase and Kaiseki style. P R S Y

司