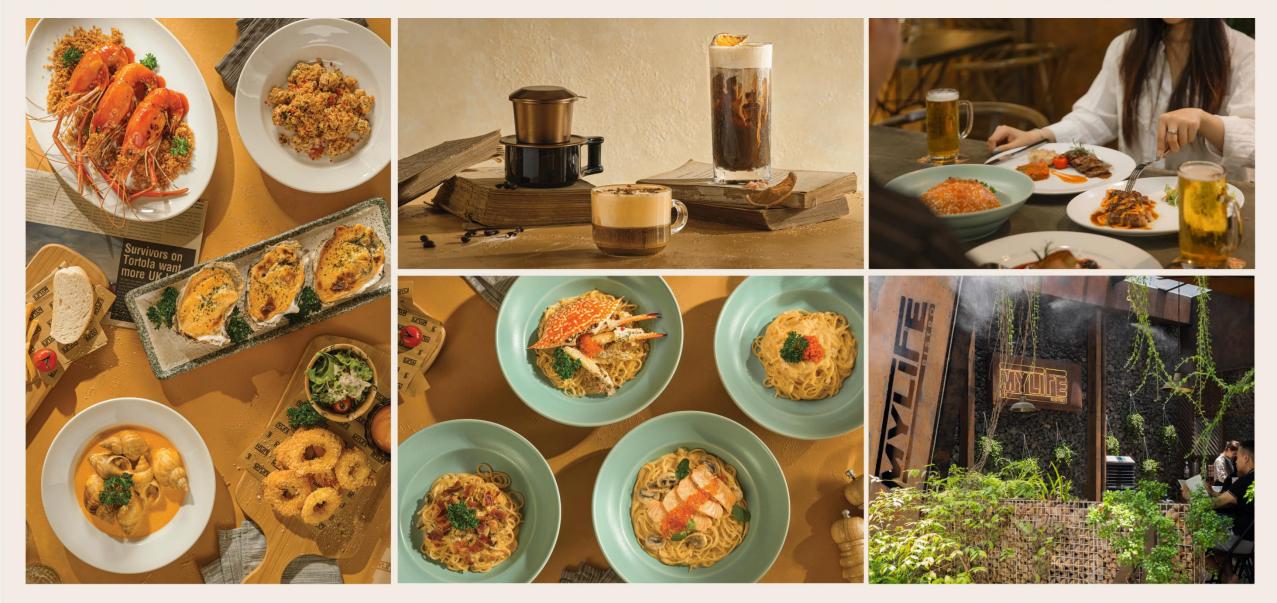

### MYLIFE BISTRO

A retro restaurant chain that mixes a little bit of modern style in design, is a perfect location for family dinners. It is also a relaxing place for everyone gathering.