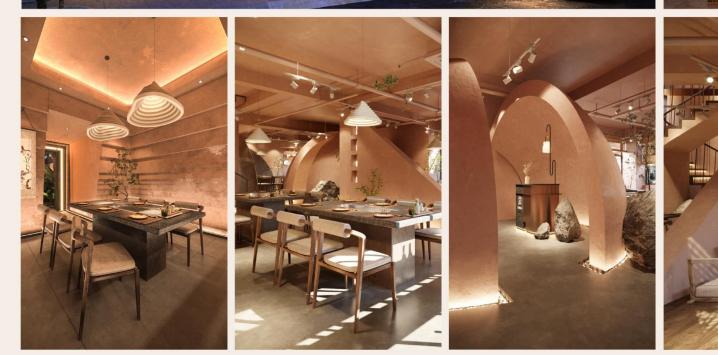

### **GENSHI YAKI**

Is an original grilled restaurant that helps all diners returned to ancient times 1000 years ago. Feeling simple love of culinary arts, architecture, and the style of grilling on the sand.