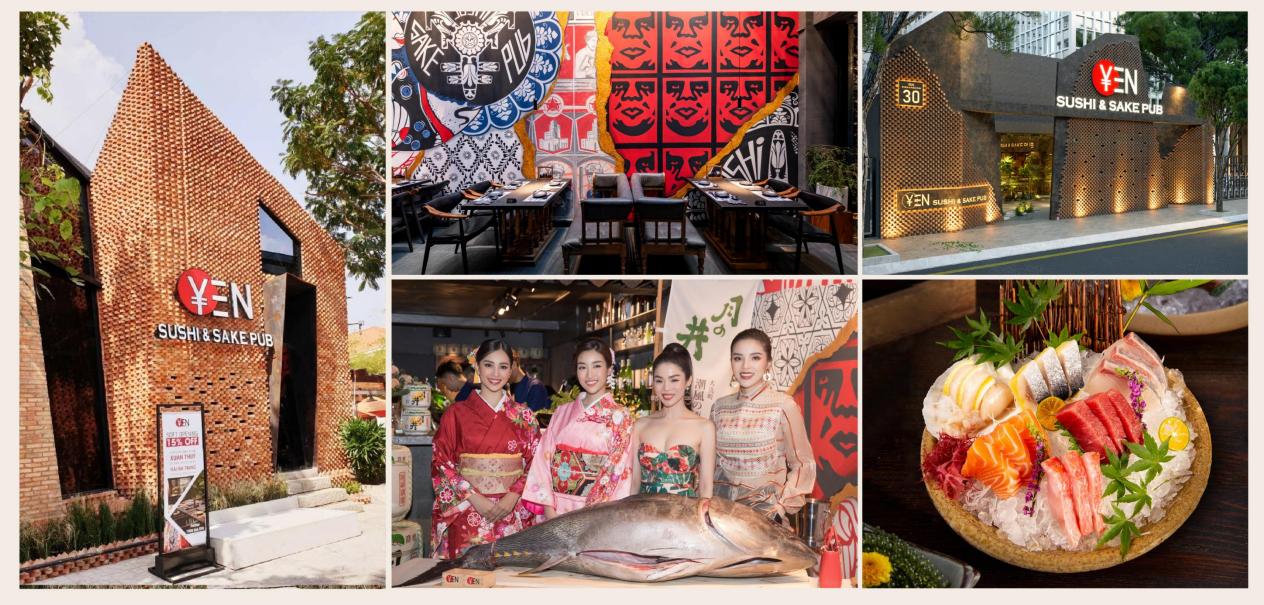

### YEN SUSHI & SAKE PUB

A place with Japanese cuisine, a unique Fusion design style, and relaxing music. This elegant restaurant is a superb location for creating unforgettable moments with your friends and family.