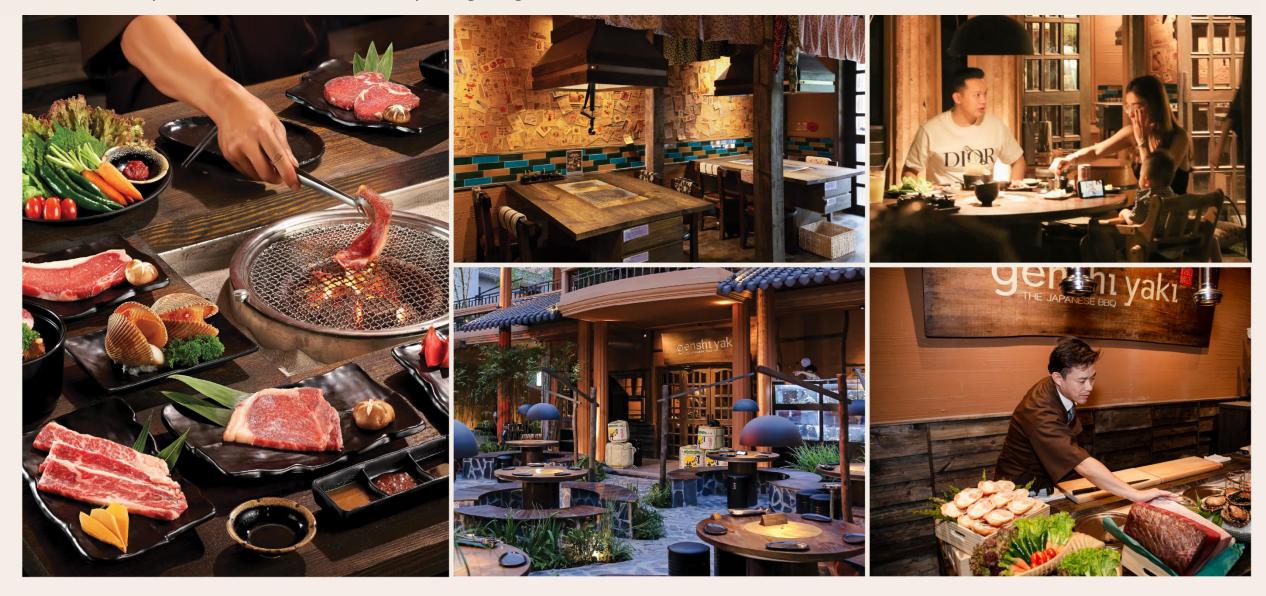

### **GENSHI YAKI**

Is an original grilled restaurant that helps all diners returned to ancient times 1000 years ago. Feeling simple love of culinary arts, architecture, and the style of grilling on the sand.