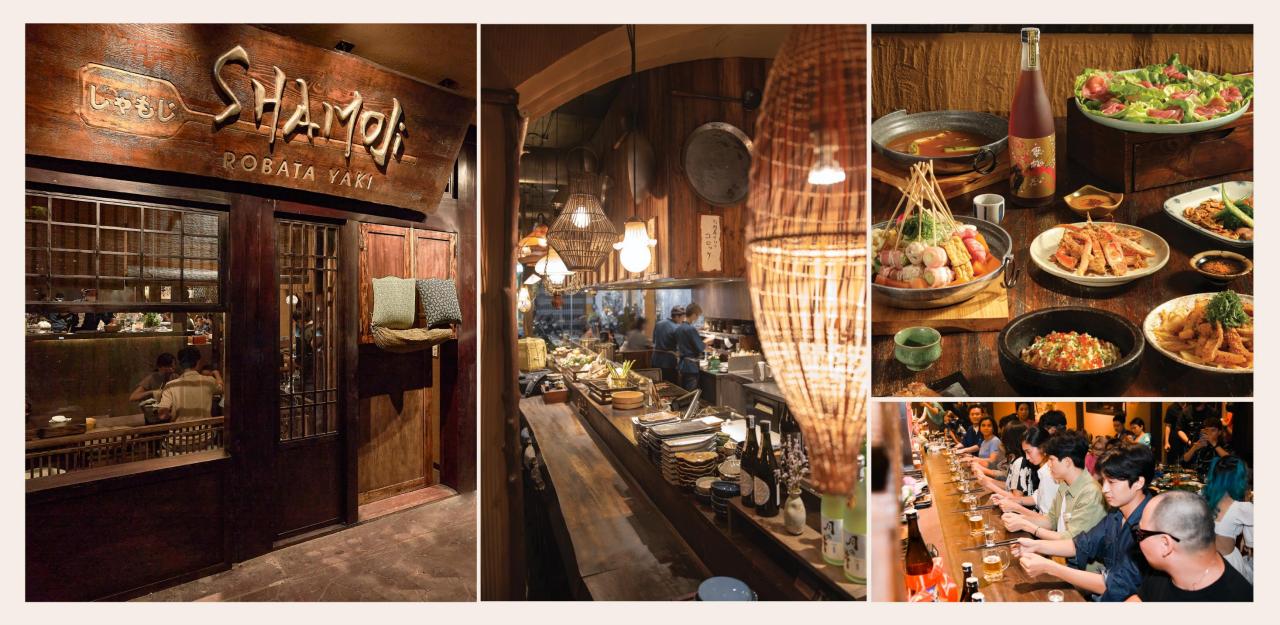

#### SHAMOJI ROBATA YAKI

This restaurant has a Japanese Pub Style simulating the Japanese fishermen's culture for 100 years.