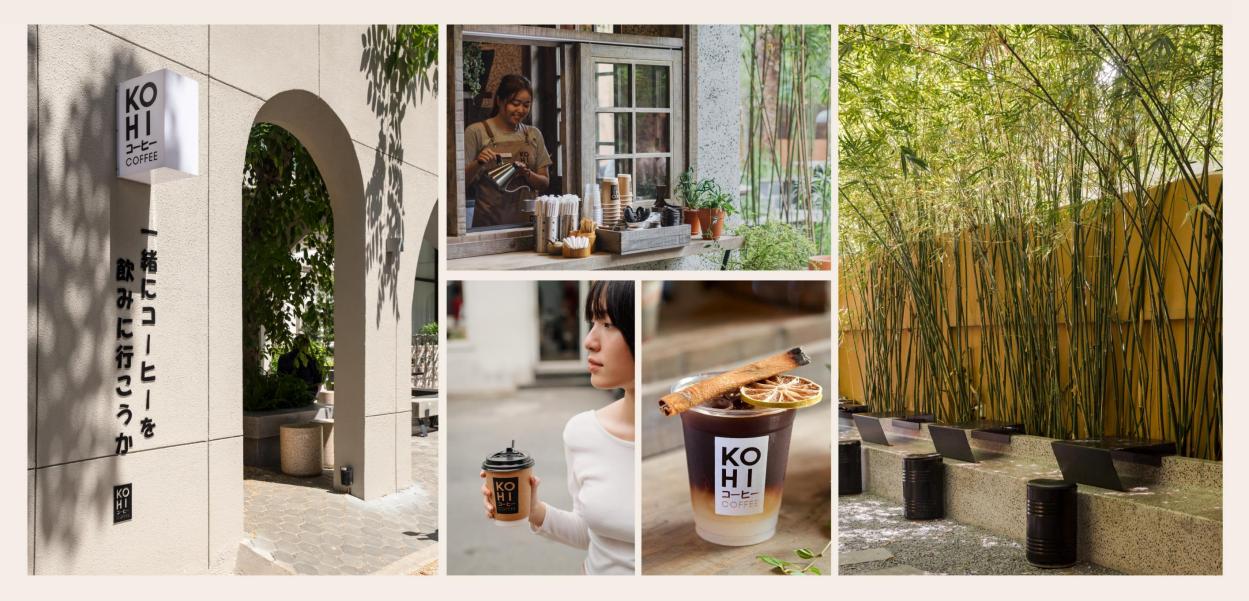

### KOHI COFFEE

Is a tea and coffee shop inspired by the culture and architecture of Japan; Kohi Coffee is a fantastic stop for minimalist and unique style believers.